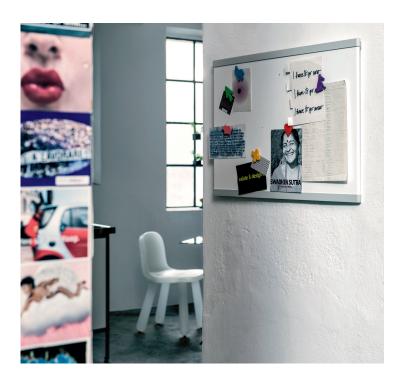

## Notice board

Material: metal sheet painted in epoxy resin. Frame in standard injection-moulded ABS medium grey. Supplied with 6 shapes in ABS, including hidden magnets (red heart, green arrow, violet dog, pink piglet, blue chair, yellow "X").