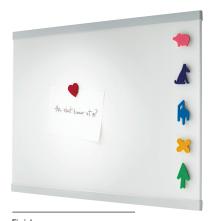

## Notice board

Material: metal sheet painted in epoxy resin. Frame in standard injection-moulded ABS medium grey. Supplied with 6 shapes in ABS, including hidden magnets (red heart, green arrow, violet dog, pink piglet, blue chair, yellow "X").