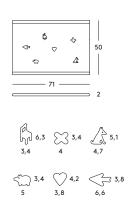

## Notice board

Material: metal sheet painted in epoxy resin. Frame in standard injection-moulded ABS medium grey. Supplied with 6 shapes in ABS, including hidden magnets (red heart, green arrow, violet dog, pink piglet, blue chair, yellow "X").