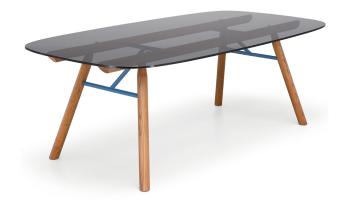

# Suite Table

design AtelierNanni, 2017

Table with wooden four legs base. Supports in lacquered steel, rectangular top with rounded corners in glass or crystalceramic.

### **Dimensions**

|                           | A (cm)         | B (cm)          | C (cm)          |
|---------------------------|----------------|-----------------|-----------------|
|                           | (inch)         | (inch)          | (inch)          |
| 220x116<br>(cm)<br>(inch) | <b>76</b> 29.9 | <b>220</b> 86.6 | <b>116</b> 45.7 |
| 250x120<br>(cm)<br>(inch) | <b>76</b> 29.9 | <b>250</b> 98.4 | <b>120</b> 47.2 |