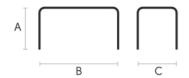

### **Dimensions**

|                           | A (cm)         | B (cm)          | C (cm)          |
|---------------------------|----------------|-----------------|-----------------|
|                           | (inch)         | (inch)          | (inch)          |
| 220x116<br>(cm)<br>(inch) | <b>76</b> 29.9 | <b>220</b> 86.6 | <b>116</b> 45.7 |
| 250x120<br>(cm)<br>(inch) | <b>76</b> 29.9 | <b>250</b> 98.4 | <b>120</b> 47.2 |