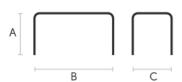

### **Dimensions**

|                   | A (cm)         | B (cm)          | C (cm)          |
|-------------------|----------------|-----------------|-----------------|
|                   | (inch)         | (inch)          | (inch)          |
| 200 x 100<br>(cm) | <b>76</b> 29.9 | <b>200</b> 78.7 | <b>100</b> 39.4 |

|           | A (cm) (inch) | B (cm) | C (cm) |
|-----------|---------------|--------|--------|
|           |               |        |        |
| 220 x 116 | 76            | 220    | 116    |
| (cm)      | 29.9          | 86.6   | 45.7   |