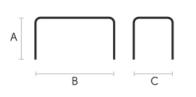

## Dimensions

|                        | <b>A (cm)</b>     | <b>B (cm)</b>      | <b>C (cm)</b>      |
|------------------------|-------------------|--------------------|--------------------|
|                        | (inch)            | (inch)             | (inch)             |
| ø60 (cm)               | 76                | 60                 | 60                 |
| (inch)                 | 29.9              | 23.6               | 23.6               |
| ø70 (cm)               | <b>76</b>         | <b>70</b>          | <b>70</b>          |
| (inch)                 | 29.9              | 27.6               | 27.6               |
| ø80 (cm)               | <b>76</b>         | <b>80</b>          | <b>80</b>          |
| (inch)<br>ø100         | 29.9              | 31.5               | 31.5               |
| (inch)                 | <b>76</b>         | <b>100</b>         | <b>100</b>         |
|                        | 29.9              | 39.4               | 39.4               |
| ø120<br>(cm)<br>(inch) | <b>76</b><br>29.9 | <b>120</b><br>47.2 | <b>120</b><br>47.2 |