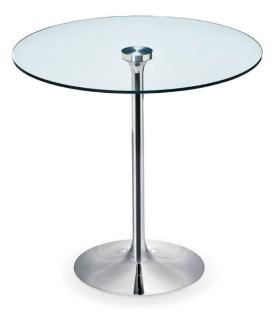

# Infinity Table

Table with round base in chromed or lacquered steel. Glass, melamine, crystalceramic top available in different sizes.

Top ø120 available only in melamine, glass and crystalceramic marble calacatta.

## Dimensions

|                        | <b>A (cm)</b>     | <b>B (cm)</b>      | <b>C (cm)</b>      |
|------------------------|-------------------|--------------------|--------------------|
|                        | (inch)            | (inch)             | (inch)             |
| ø60 (cm)               | 76                | 60                 | 60                 |
| (inch)                 | 29.9              | 23.6               | 23.6               |
| ø70 (cm)               | <b>76</b>         | <b>70</b>          | <b>70</b>          |
| (inch)                 | 29.9              | 27.6               | 27.6               |
| ø80 (cm)               | <b>76</b>         | <b>80</b>          | <b>80</b>          |
| (inch)<br>ø100         | 29.9              | 31.5               | 31.5               |
| (inch)                 | <b>76</b>         | <b>100</b>         | <b>100</b>         |
|                        | 29.9              | 39.4               | 39.4               |
| ø120<br>(cm)<br>(inch) | <b>76</b><br>29.9 | <b>120</b><br>47.2 | <b>120</b><br>47.2 |