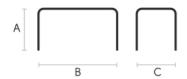

## **Dimensions**

|                             | Α              | В               | С              |
|-----------------------------|----------------|-----------------|----------------|
|                             | (cm)           | (cm)            | (cm)           |
|                             | (inch)         | (inch)          | (inch)         |
| 140x80 (cm)                 | 76             | 140             | 80             |
| (inch)                      | 29.9           | 55.1            | 31.5           |
| 140x90_LG<br>(cm)<br>(inch) | <b>77</b> 30.3 | <b>140</b> 55.1 | <b>90</b> 35.4 |
| 160x90 (cm)                 | 76             | 160             | 90             |
| (inch)                      | 29.9           | 63              | 35.4           |
| 180x90 (cm)                 | 76             | 180             | 90             |
| (inch)                      | 29.9           | 70.9            | 35.4           |