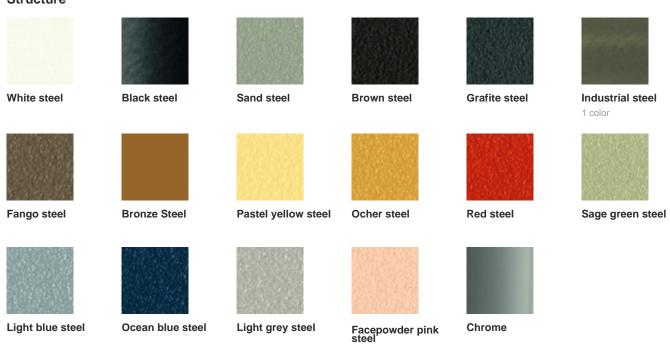

# **Brioso** Table

Brioso fixed table in lacquered or chromed steel. Top in glass or wood.

### **Colors and Materials**

#### Structure



#### Coating



**Transparent glass** 



Veneered flamed

## **Dimensions**



|                             | Α              | В               | С              |
|-----------------------------|----------------|-----------------|----------------|
|                             | (cm)           | (cm)            | (cm)           |
|                             | (inch)         | (inch)          | (inch)         |
| 140x80 (cm)                 | 76             | 140             | 80             |
| (inch)                      | 29.9           | 55.1            | 31.5           |
| 140x90_LG<br>(cm)<br>(inch) | <b>77</b> 30.3 | <b>140</b> 55.1 | <b>90</b> 35.4 |
| 160x90 (cm)                 | 76             | 160             | 90             |
| (inch)                      | 29.9