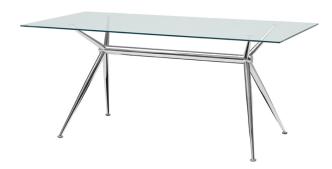

# **Brioso** Table

Brioso fixed table in lacquered or chromed steel. Top in glass or wood.