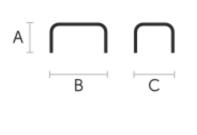

# Dimensions

|   | cm | inch |
|---|----|------|
| А | 50 | 19.7 |
| в | 90 | 35.4 |
| с | 50 | 19.7 |
|   |    |      |

# Α ŀ В С

|   | cm | inch |
|---|----|------|
| А | 40 | 15.7 |
| В | 50 | 19.7 |
| С | 50 | 19.7 |
|   |    |      |

# Dimensions

|   | cm | inch |
|---|----|------|
| А | 30 | 11.8 |
| в | 90 | 35.4 |
| с | 50 | 19.7 |
|   |    |      |