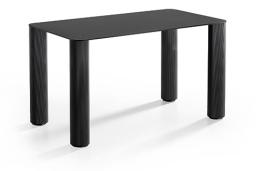

# Paw CTL Coffee Table

design Studio Pastina, 2020

Paw coffee table with four-legs base in lacquered metal. Top available in ceramic or metal.

The version with metal top is suitable for outdoor use. The Paw coffee table is available in three different sizes.