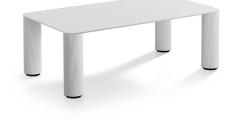

# Paw CTL Coffee Table

design Studio Pastina, 2020

Paw coffee table with four-legs base in lacquered metal. Top available in ceramic or metal.

The version with metal top is suitable for outdoor use. The Paw coffee table is available in three different sizes.