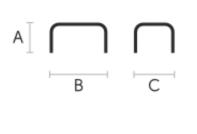

# Dimensions

|   | cm | inch |
|---|----|------|
| А | 50 | 19.7 |
| в | 90 | 35.4 |
| с | 50 | 19.7 |
|   |    |      |