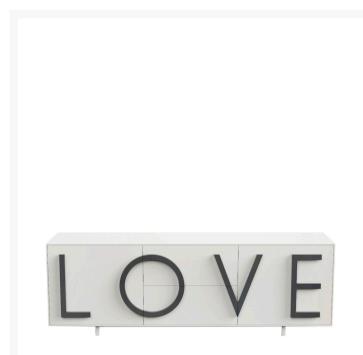

LOVE LARGE

Fabio Novembre,

With its characterizing and intriguing shape, the LOVE cabinet is an expressive bill, a two-dimensional poster that speaks of love. The union between aesthetics and function makes the lines threedimensional, extrudes the sheet that becomes a container and pulls letters out of the sheet generating handles, versatile elements, available in various colors. «Love is choosing oneself in a closed box, wrapped in an aura of mystery. Love is a faithful guardian of shared dreams, a container of possibilities» Fabio Novembre

LOVE is a cabinet with two side hinged doors, with a moveable internal shelf, and with two central full-extension drawers. Structure made of MDF laquered both externally and internally. LOVE lettering in relief as a handle made of lacquered MDF, easily replaceable, thus personalising the storage unit. Adjustable cylindrical feet diameter 3.5 cm. and height 10 cm. in the same colour as the structure. Indoor use only.